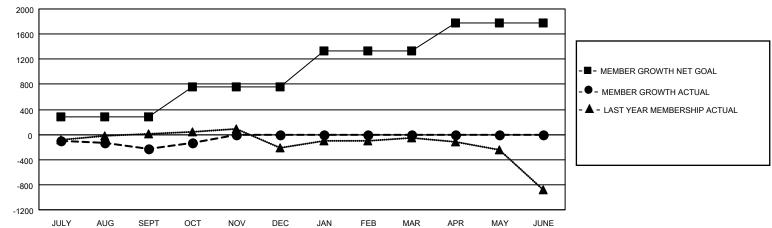

## Multiple District 4 LOCATION: CALIFORNIA

| Clubs         |               |             |               | Members               |                        |                         |                                                    |  |
|---------------|---------------|-------------|---------------|-----------------------|------------------------|-------------------------|----------------------------------------------------|--|
|               | RESULTS FOR   | R 2020-2021 |               | RESULTS FOR 2020-2021 |                        |                         |                                                    |  |
| QUARTER       | NEW CLUB GOAL | NEW CLUBS   | DROPPED CLUBS | QUARTER MEME          | BER GROWTH NET<br>GOAL | MEMBER GROWTH<br>ACTUAL | DROPPED<br>MEMBERS ACTUAL<br>(including transfers) |  |
| JULY/AUG/SEPT | 9             | 4           | 6             | JULY/AUG/SEPT         | 282                    | 682                     | 821                                                |  |
| OCT/NOV/DEC   | 10            | 4           | 0             | OCT/NOV/DEC           | 483                    | 288                     | 187                                                |  |
| JAN/FEB/MAR   | 14            | 0           | 0             | JAN/FEB/MAR           | 563                    | 0                       | 0                                                  |  |
| APR/MAY/JUNE  | 12            | 0           | 0             | APR/MAY/JUNE          | 450                    | 0                       | 0                                                  |  |