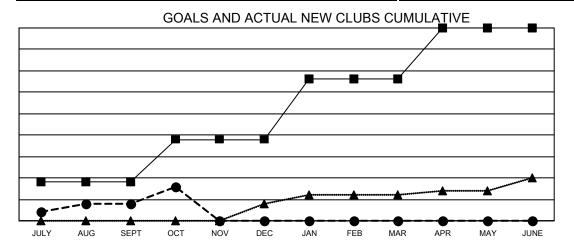

- CURRENT YEAR GOALS FOR NEW CLUBS

Results as of: 10/31/2020

- CURRENT YEAR ACTUAL NEW CLUBS

▲ - LAST YEAR ACTUAL NEW CLUBS